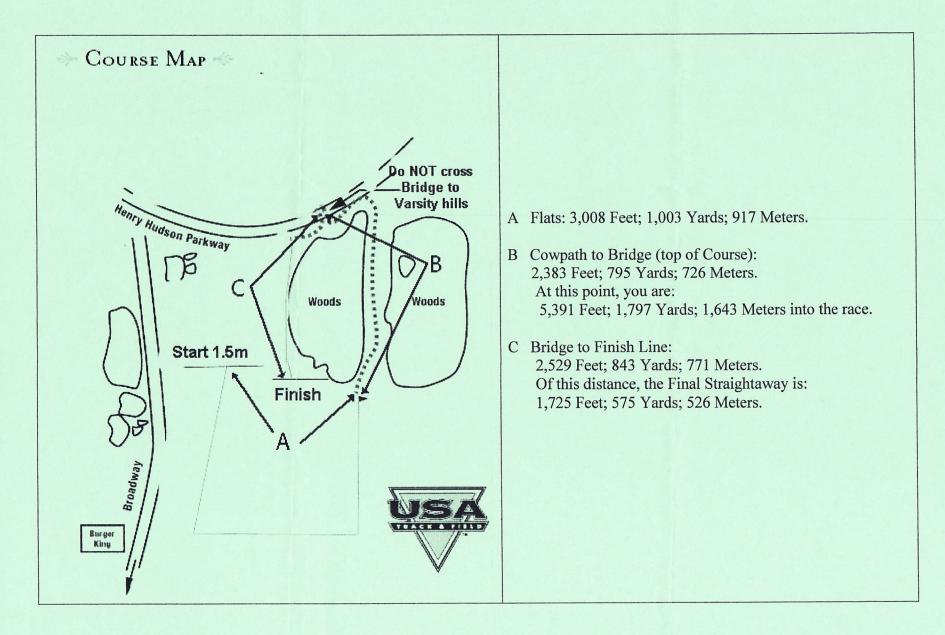

## Van Cortlandt Park 2.5 Mile Varsity Course



- A Flats: 1,409 Feet; 470 Yards; 429 Meters; 1/4 Mile
- B Cowpath to Start of Back Hills: 2,555 Feet; 852 Yards; 778 Meters; ½ Mile At this point, you are: 3,964 Feet; 1,321 Yards; 1,208 Meters; ¾ mile into the Race.
- C Back Hills:
  6,535 Feet; 2,178 Yards; 1,992 Meters; 1 ¼ Miles
  At this point, you are:
  10,499 Feet; 3,500 Yards; 3,200 Meters; 2 Miles into the Race
- D Bridge (end of Back Hills) to Finish Line: 2,701 Feet; 900 Yards; 823 Meters; ½ Mile Of this distance, the Final Straightaway is: 1,725 Feet; 575 Yards; 526 Meters.

## Van Cortlandt Park 1.5 Mile Freshman Course