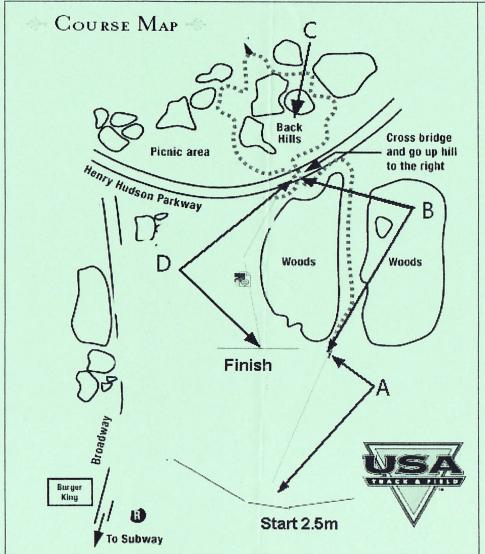

## Van Cortlandt Park 2.5 Mile Varsity Course

- A Flats: 1,409 Feet; 470 Yards; 429 Meters; 1/4 Mile
- B Cowpath to Start of Back Hills: 2,555 Feet; 852 Yards; 778 Meters; ½ Mile At this point, you are: 3,964 Feet; 1,321 Yards; 1,208 Meters; ¾ mile into the Race.
- C Back Hills:
  6,535 Feet; 2,178 Yards; 1,992 Meters; 1 ¼ Miles
  At this point, you are:
  10,499 Feet; 3,500 Yards; 3,200 Meters; 2 Miles into the Race
- D Bridge (end of Back Hills) to Finish Line: 2,701 Feet; 900 Yards; 823 Meters; ½ Mile Of this distance, the Final Straightaway is: 1,725 Feet; 575 Yards; 526 Meters.