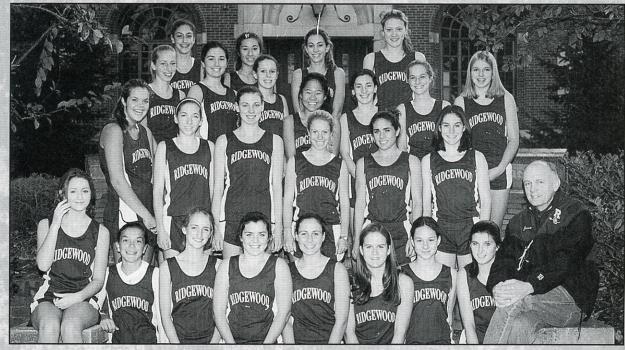

### WOMEN'S CROSS COUNTRY

Kneeling: Alex Jones, Ashlyn Llerandi, Maggie Harms, Breanne Lupo, Marya Goodman, Allison Wardley, Elana Chalmers, Devon Fromm Row 2: Shannon McCarthy, Meghan O'Connell, Larissa Skuthan, Casey Dunn, Justine Lupo, Emily Terrin Row 3: Breanne Fenzel, Sarah Delaney, Claire Burns, Sujean Park, Katie Simpson, Rachel Ryan, Meredith Jones Back Row: Becca Wells, Stephanie Westerman, Roberta Jones, Krista Rynkowski